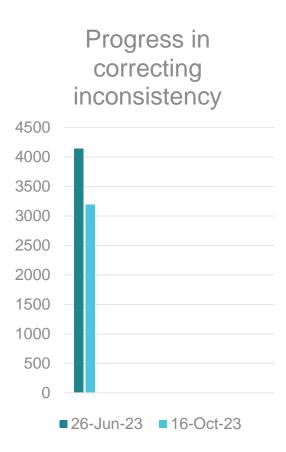

# The number of EORI records of persons established in a MS but not registered by the customs authority of their MS of establishment

| Row Labels | * | AT | BE  | BG | CY | CZ | DE  | DK | EE | ES  | FI | FR  | GR | HR | HU | IE  | IT  | LT | LU | LV | MT | NL  | PL | PT | RO | SE  | SI | SK | XI | Total (a) |
|------------|---|----|-----|----|----|----|-----|----|----|-----|----|-----|----|----|----|-----|-----|----|----|----|----|-----|----|----|----|-----|----|----|----|-----------|
| AT         |   |    |     | 1  | 1  |    | 17  |    |    |     |    |     |    |    | 4  |     |     |    |    | 1  |    |     | 1  |    | 2  |     |    |    |    | 27        |
| BE         |   |    |     |    | 2  |    | 2   |    |    |     |    | 1   |    |    |    |     |     |    | 1  |    |    | 1   |    |    |    | 1   |    |    |    | 8         |
| BG         |   | 4  | 14  |    | 4  | 5  | 58  | 6  | 6  | 5   | 3  | 24  | 23 | 33 | 5  | 5   | 12  | 5  |    | 8  | 1  | 29  | 6  | 2  | 21 | 12  | 1  | 3  | 1  | 296       |
| CZ         |   |    |     |    |    |    |     |    |    |     |    |     |    | 6  |    |     |     |    |    |    |    |     |    |    |    |     |    | 2  |    | 8         |
| DE         |   | 1  |     |    |    |    |     |    | 1  | 1   |    |     |    |    |    |     | 1   |    |    |    |    |     |    |    |    |     |    |    |    | 4         |
| DK         |   | 13 | 17  | 2  | 2  | 2  | 124 |    | 5  | 13  | 14 | 30  | 2  | 1  | 3  | 31  | 7   | 1  | 5  | 5  |    | 64  | 8  | 1  | 2  | 177 | •  | 1  |    | 530       |
| EE         |   | 1  |     |    |    |    | 1   | 3  |    |     | 9  |     |    |    |    |     |     | 1  | ġ. | 4  |    |     |    |    |    | 1   | 1  |    |    | 21        |
| ES         |   | 32 | 26  | 17 | 6  | 11 | 362 | 10 | 9  |     | 5  | 100 | 2  |    | 2  | 31  | 111 | 11 | 4  | 9  | 17 | 63  | 30 | 22 | 10 | 13  | 2  | 5  |    | 910       |
| FI         |   |    | 1   | 1  |    |    |     | 2  | 4  |     |    | 1   |    |    |    |     |     | 1  |    |    |    |     |    |    |    | 8   |    |    |    | 18        |
| FR         |   |    | 1   |    |    |    | 2   |    |    |     |    |     |    |    |    |     |     |    |    |    |    |     |    |    |    |     |    |    |    | 3         |
| HR         |   | 2  |     |    |    |    | 3   |    |    | 1   |    |     |    |    |    | 1   | 1   |    |    |    |    |     |    |    |    |     | 1  |    |    | 9         |
| HU         |   | 1  | 1   |    |    |    |     |    |    |     |    | 2   |    |    |    |     | 2   |    |    |    |    |     |    |    |    |     |    | 1  |    | 7         |
| IE         |   |    |     |    |    |    |     |    |    |     |    |     |    |    |    |     |     |    |    |    |    | 2   |    |    |    |     |    |    | 3  | 5         |
| IT         |   |    |     |    |    |    |     |    |    |     |    |     |    | 1  |    |     |     |    |    |    |    |     |    |    |    |     |    |    |    | 1         |
| LT         |   |    |     |    |    |    |     |    |    |     |    |     | 1  |    |    |     |     |    |    |    |    |     |    |    |    |     |    |    | 1  | 2         |
| LU         |   |    |     |    |    |    | 1   |    |    |     |    | 1   |    |    |    |     |     |    |    |    |    |     |    |    |    |     |    |    |    | 2         |
| LV         |   | 1  |     |    |    |    | 1   |    |    |     |    |     |    |    |    |     | 1   | 2  | !  |    |    |     | 2  |    |    |     |    |    |    | 7         |
| MT         |   |    | 1   | 1  | 1  |    | 2   |    |    | 1   |    | 2   | 1  |    | 1  | 1   | 6   |    | 1  |    |    | 2   |    |    |    |     |    |    |    | 20        |
| NL         |   | 28 | 231 | 21 | 17 | 6  | 284 | 21 | 2  | 67  | 22 | 91  | 13 | 3  | 8  | 66  | 46  | 9  | 28 | 9  | 8  |     | 28 | 26 | 14 | 45  | 1  | 6  |    | 1100      |
| PL         |   |    |     |    |    | 6  | 3   |    |    |     |    |     |    |    |    |     |     | 1  |    |    |    |     |    |    |    |     |    |    |    | 10        |
| RO         |   | 1  |     |    |    |    | 3   |    |    | 2   |    | 2   |    | 20 |    |     | 1   |    | 1  |    |    | 3   |    |    |    |     |    |    |    | 33        |
| SE         |   | 2  | 2   |    |    | 1  | 13  | 32 | 1  | 12  | 10 | 2   | 1  |    | 1  |     | 1   |    | 1  |    |    | 6   | 1  | 3  | 1  |     |    |    |    | 90        |
| XI         |   | 1  | 2   | 1  |    | 2  | 5   | 1  | 1  | 4   |    | 1   |    |    | 1  | 38  | 5   | 2  | 1  | 1  |    | 4   | 7  | 1  | 2  |     | 1  | 1  |    | 82        |
| Total (b)  |   | 87 | 296 | 44 | 33 | 33 | 881 | 75 | 29 | 106 | 63 | 257 | 43 | 64 | 25 | 173 | 194 | 33 | 42 | 37 | 26 | 174 | 83 | 55 | 52 | 257 | 7  | 19 | 5  | 3193      |

Number of persons registered by any other MS, but not by MS of establishment, on 16 October 2023