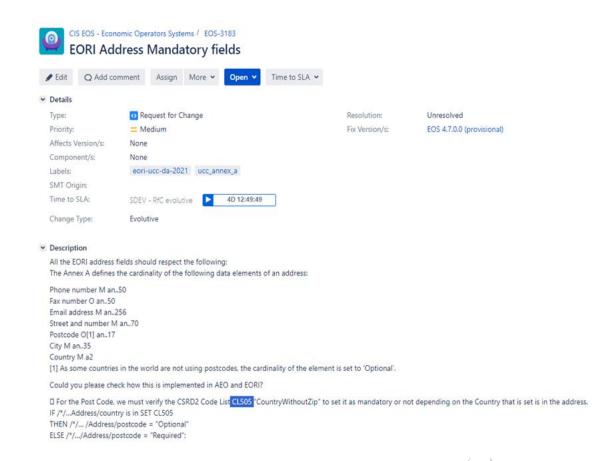

#### 1<sup>st</sup> February 2024

The entity **CL 505** will be updated, and it will **contain only the countries that**, according to the Universal Postal Union, **are not using the post codes** 

Member States country codes will be invalidated in CL505

Without 'Postcode' information in EOS/EORI, validation will not be possible for the persons established in EU

# Actions taken by TAXUD

- EOS Release 4.7.0.0 to be delivered on Q1 2024
- Field 'Postcode' will be changed from "Optional" to "Required" in EOS/EORI for persons with an 'Address of establishment/address of residence' in a country (MS or third country) that use Post Codes