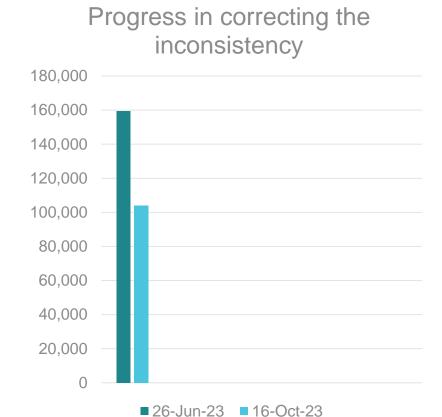

### EORI records without 'Postcode'

| EORI_COUNTRY | ESTABLISHMENT_COUNTRY | COUNT  |
|--------------|-----------------------|--------|
| BE           | BE                    | 2      |
| BG           | BG                    | 56     |
| CZ           | CZ                    | 3      |
| DE           | DE                    | 69     |
| FR           | FR                    | 303    |
| GR           | GR                    | 19     |
| IE           | IE                    | 69303  |
| IT           | IT                    | 82     |
| LT           | LT                    | 10099  |
| LU           | LU                    | 74     |
| LV           | LV                    | 254    |
| MT           | MT                    | 9      |
| RO           | RO                    | 23737  |
| SE           | SE                    | 4      |
| XI           | XI                    | 36     |
| Total        |                       | 104050 |

Number of economic persons registered by any MS and no postcode is registered in the address, on 16 October 2023