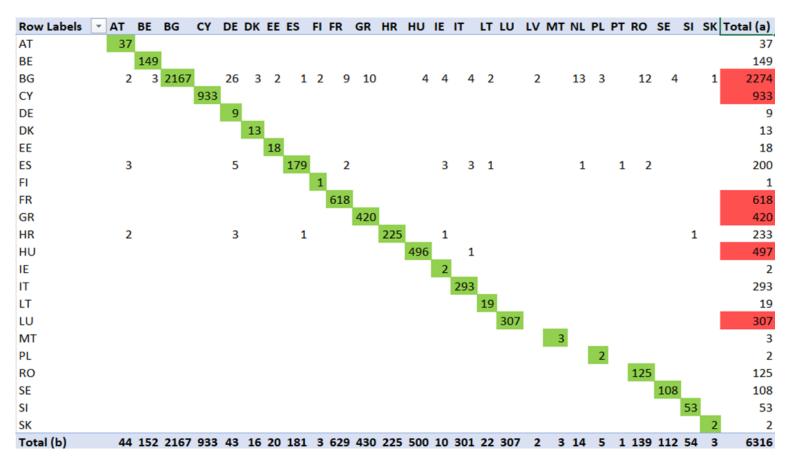

## Member States registered the same digits 'Postcode'

Number of persons registered by MSs and the same Postcode is registered in the address, on 16 October 2023